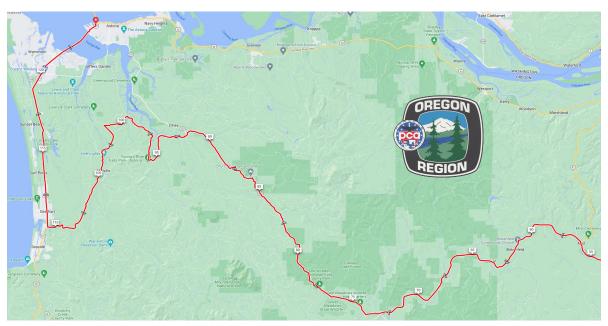

#### Breaks at:

1. Vernonia Lake City Park - 41 miles

Page 1 of 3 3/3/2024

| # | <b>✓</b> | @ Odo | Turn     | Туре      | Instruction                                                        | Drive |
|---|----------|-------|----------|-----------|--------------------------------------------------------------------|-------|
|   |          |       |          |           | Ø ZERO Odometer NOW / Headlights ON  ○                             | Start |
| 1 |          | 0.0   | 4        | Exit Left | Turn left out of Parking Lot onto NE Imbrie Rd                     | 0.1   |
| 2 |          | 0.1   | f        | Left      | At light, Turn left onto Northwest Saint Helens Road, US 30        | 8.3   |
| 3 |          | 8.4   | 4        | Left      | At light, Turn left onto Scappoose Vernonia Highway                | 8.1   |
| 4 |          | 16.5  | 4        | Left      | At stop, Turn left onto Nehalem Highway North, OR 47               | 20.0  |
| 5 |          | 36.5  | 4        | Left      | After crossing bridge, Turn left into Vernonia Park                | 4.3   |
|   |          | 40.8  | P        |           |                                                                    |       |
|   |          |       |          |           |                                                                    |       |
|   |          |       |          |           | Ø ZERO Odometer NOW / Headlights ON  ○                             | 0.0   |
| 6 |          | 0.0   | <b>—</b> | Right     | Exit Parking, Turn right onto E Bridge St                          | 0.1   |
| 7 |          | 0.1   |          | Bear-Left | Bear left and continue onto OR-47 N/Mist Dr (signs for Clatskanie) | 15.1  |

Page 2 of 3 3/3/2024

| #  | <b>✓</b> | @ Odo | Turn     | Туре       | Instruction                                                      | Drive  |
|----|----------|-------|----------|------------|------------------------------------------------------------------|--------|
| 8  |          | 15.2  | 4        | Bear-Left  | At juntion, bear left straight onto OR-202 N to Astroia          | 35.5   |
| 9  |          | 50.7  | 4        | Left       | Turn left onto Olney Cutoff Rd                                   | 0.4    |
| 10 |          | 51.1  | جا_      | Right      | Turn right to stay on Olney Cutoff Rd                            | 0.4    |
| 11 |          | 51.5  | 4        | Left       | Turn left onto Youngs River Rd                                   | 6.9    |
| 12 |          | 58.4  | 4        | Left       | Turn left onto Tucker Creek Ln                                   | 1.7    |
| 13 |          | 60.1  | 4        | Left       | Turn left onto Logan Rd                                          | 2.5    |
| 14 |          | 62.6  | 5        | Bear-Left  | Bear left, becomes onto Lewis and Clark Rd                       | 6.9    |
| 15 |          | 69.5  |          | Bear-Right | Bear right onto Crown Camp Rd/Lewis and Clark Rd                 | 0.1    |
| 16 |          | 69.6  | <u></u>  | Right      | Turn right onto US-101 N/Park Dr                                 | 8.2    |
| 17 |          | 77.8  | <b>†</b> | Staight    | Keep to left lanes to stay on US-101 N                           | 5.2    |
| 18 |          | 83.0  | -5-      | Straight   | At the traffic circle, take the 2nd exit (noon) onto W Marine Dr | 0.6    |
| 19 |          | 83.6  | 4        | Left       | Turn left onto Basin St                                          | 0.1    |
| 20 |          | 83.7  | <u></u>  | Right      | Turn Right and proceed into parking area                         | Finish |
|    |          |       |          |            |                                                                  |        |
|    |          |       |          |            |                                                                  |        |
|    |          |       |          |            |                                                                  |        |