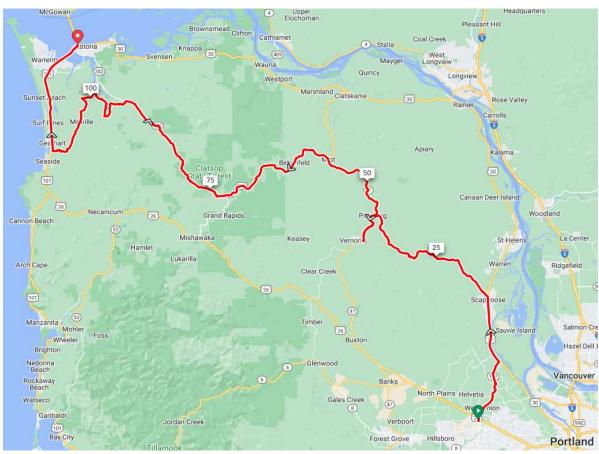

#### Breaks at:

1. Vernonia Lake City Park - 41 miles

Page 1 of 3 3/3/2024

| # | <b>✓</b> | @ Odo | Turn     | Туре      | Instruction                                                        | Drive |
|---|----------|-------|----------|-----------|--------------------------------------------------------------------|-------|
|   |          |       |          |           | Ø ZERO Odometer NOW / Headlights ON  ○                             | Start |
| 1 |          | 0.0   | 4        | Exit Left | Turn left out of Parking Lot onto NE Imbrie Rd                     | 0.1   |
| 2 |          | 0.1   | f        | Left      | At light, Turn left onto Northwest Saint Helens Road, US 30        | 8.3   |
| 3 |          | 8.4   | 4        | Left      | At light, Turn left onto Scappoose Vernonia Highway                | 8.1   |
| 4 |          | 16.5  | 4        | Left      | At stop, Turn left onto Nehalem Highway North, OR 47               | 20.0  |
| 5 |          | 36.5  | 4        | Left      | After crossing bridge, Turn left into Vernonia Park                | 4.3   |
|   |          | 40.8  | P        |           |                                                                    |       |
|   |          |       |          |           |                                                                    |       |
|   |          |       |          |           | Ø ZERO Odometer NOW / Headlights ON  ○                             | 0.0   |
| 6 |          | 0.0   | <b>—</b> | Right     | Exit Parking, Turn right onto E Bridge St                          | 0.1   |
| 7 |          | 0.1   |          | Bear-Left | Bear left and continue onto OR-47 N/Mist Dr (signs for Clatskanie) | 15.1  |

Page 2 of 3 3/3/2024

| #  | <b>✓</b> | @ Odo | Turn     | Туре       | Instruction                                                      | Drive  |
|----|----------|-------|----------|------------|------------------------------------------------------------------|--------|
| 8  |          | 15.2  | 4        | Bear-Left  | At juntion, bear left straight onto OR-202 N to Astroia          | 35.5   |
| 9  |          | 50.7  | 4        | Left       | Turn left onto Olney Cutoff Rd                                   | 0.4    |
| 10 |          | 51.1  | جا_      | Right      | Turn right to stay on Olney Cutoff Rd                            | 0.4    |
| 11 |          | 51.5  | 4        | Left       | Turn left onto Youngs River Rd                                   | 6.9    |
| 12 |          | 58.4  | 4        | Left       | Turn left onto Tucker Creek Ln                                   | 1.7    |
| 13 |          | 60.1  | 4        | Left       | Turn left onto Logan Rd                                          | 2.5    |
| 14 |          | 62.6  | 5        | Bear-Left  | Bear left, becomes onto Lewis and Clark Rd                       | 6.9    |
| 15 |          | 69.5  |          | Bear-Right | Bear right onto Crown Camp Rd/Lewis and Clark Rd                 | 0.1    |
| 16 |          | 69.6  | <u></u>  | Right      | Turn right onto US-101 N/Park Dr                                 | 8.2    |
| 17 |          | 77.8  | <b>†</b> | Staight    | Keep to left lanes to stay on US-101 N                           | 5.2    |
| 18 |          | 83.0  | -5-      | Straight   | At the traffic circle, take the 2nd exit (noon) onto W Marine Dr | 0.6    |
| 19 |          | 83.6  | 4        | Left       | Turn left onto Basin St                                          | 0.1    |
| 20 |          | 83.7  | <u></u>  | Right      | Turn Right and proceed into parking area                         | Finish |
|    |          |       |          |            |                                                                  |        |
|    |          |       |          |            |                                                                  |        |
|    |          |       |          |            |                                                                  |        |