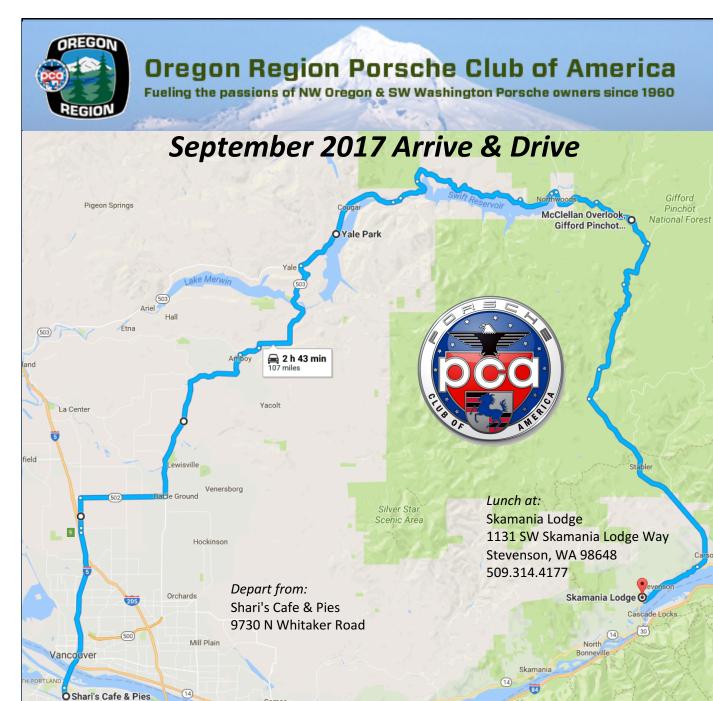

Camas

Fairview Troutdale

Columbia Rivel

R.4

205

Portland

|   | //           |       |          |                                                                 |       |
|---|--------------|-------|----------|-----------------------------------------------------------------|-------|
| # | $\checkmark$ | @ Odo | Turn     | Instruction                                                     | Drive |
|   |              |       |          | ZERO Odometer now                                               |       |
| 1 |              | 0.0   | ۲<br>۲   | EXIT RIGHT from parking onto Hayden Meadows Dr                  | 0.0   |
| 2 |              | 0.0   | <b>→</b> | <b>RIGHT</b> at light onto Whitaker Rd                          | 0.2   |
| 3 |              | 0.2   | ۲<br>۲   | <b>RIGHT</b> at light onto Interstate 5 North (sign to Seattle) | 10.9  |

Bridal Veil

Latourell

| SWB<br>SOL<br>Skamania Lodge<br>Authentic, Inspired, Rejuvenating, |      |                               |                                                                                 |             |  |  |  |
|--------------------------------------------------------------------|------|-------------------------------|---------------------------------------------------------------------------------|-------------|--|--|--|
| 23                                                                 | 34.4 | 4                             | ARRIVE at Skamania Lodge for lunch Parking is on your left                      | <b>₩</b>    |  |  |  |
| 22                                                                 | 34.3 | ſ                             | LEFT onto Skamania Lodge Rd (entrance sign to Skamania Lodge )                  | 0.1         |  |  |  |
| 21                                                                 | 34.0 | $\rightarrow$                 | <b>RIGHT</b> onto Rock Creek Dr (signs to Skamania Lodge )                      | 0.3         |  |  |  |
| 20                                                                 | 29.7 | $\checkmark$                  | <b>RIGHT</b> past stop to merge onto WA-14 West                                 | 4.3         |  |  |  |
| 19                                                                 | 15.4 | <b>1</b>                      | LEFT at stop to continue on Wind River Rd (sign to Carson/WA-14)                | 14.3        |  |  |  |
| 18                                                                 | 2.3  |                               | <b>RIGHT</b> at stop onto Wind River Rd (sign to Carson/Jct WA-14)              | 13.1        |  |  |  |
| 17                                                                 | 0.0  | -را-                          | EXIT RIGHT onto Curly Creek Road                                                | 2.3         |  |  |  |
|                                                                    |      |                               | <b>I</b> ZERO Odometer <i>now</i>                                               |             |  |  |  |
| 16                                                                 | 27.5 | 4                             | ARRIVE at McClellan Overlook for views and rest break                           | <b>∱</b>  ∱ |  |  |  |
| 15                                                                 | 24.7 |                               | <b>RIGHT</b> onto Curly Creek Rd (sign to Curly Creek Rd/Carson/WA-14)          | 2.8         |  |  |  |
| 14                                                                 | 20.5 |                               | Just past Pine Creek Info Center, <b>RIGHT</b> onto NF-90 (sign to Carson)      | 4.2         |  |  |  |
|                                                                    | 18.3 | $\overline{\mathbf{\Lambda}}$ | <b>Caution:</b> GT3-bending bump in road (orange " <b>BUMP</b> " sign at right) |             |  |  |  |
|                                                                    | 16.7 |                               | <b>Caution:</b> Landslide narrows road to one lane for a short segment          |             |  |  |  |
| 13                                                                 | 5.4  |                               | CONTINUE STRAIGHT as road becomes NF-90                                         | 15.1        |  |  |  |
| 12                                                                 | 0.0  |                               | EXIT RIGHT onto Lewis River Rd                                                  | 5.4         |  |  |  |
|                                                                    |      |                               | <b>(!)</b> ZERO Odometer <i>now</i> <b>(!)</b>                                  |             |  |  |  |
| 11                                                                 | 45.4 | $\rightarrow$                 | ARRIVE at Yale Park for views and rest break (\$3 day-use fee)                  | <b>∱</b>    |  |  |  |
| 10                                                                 | 42.1 | -<br>ا                        | <b>RIGHT</b> at stop onto Lewis River Rd / WA-503 Spur (sign to Cougar)         | 3.3         |  |  |  |
| 9                                                                  | 33.1 |                               | <b>CURVE LEFT</b> to stay on WA-503 / Gerber-McKee Rd                           | 9.0         |  |  |  |
| 8                                                                  | 31.7 |                               | <b>RIGHT</b> onto Chalatchie Rd to stay on WA-503 (sign to Cougar)              | 1.4         |  |  |  |
| 7                                                                  | 18.9 |                               | <b>LEFT</b> at light onto WA-503 North / 10th Ave (sign to Amboy/Yacolt)        | 12.8        |  |  |  |
| 6                                                                  | 13.4 | $\rightarrow$                 | <b>RIGHT</b> at light onto WA-502 East / 219th St (sign to Battle Ground)       | 5.5         |  |  |  |
| 5                                                                  | 11.4 | •                             | STRAIGHT through light onto 10th Ave (sign to Battle Ground)                    | 2.0         |  |  |  |