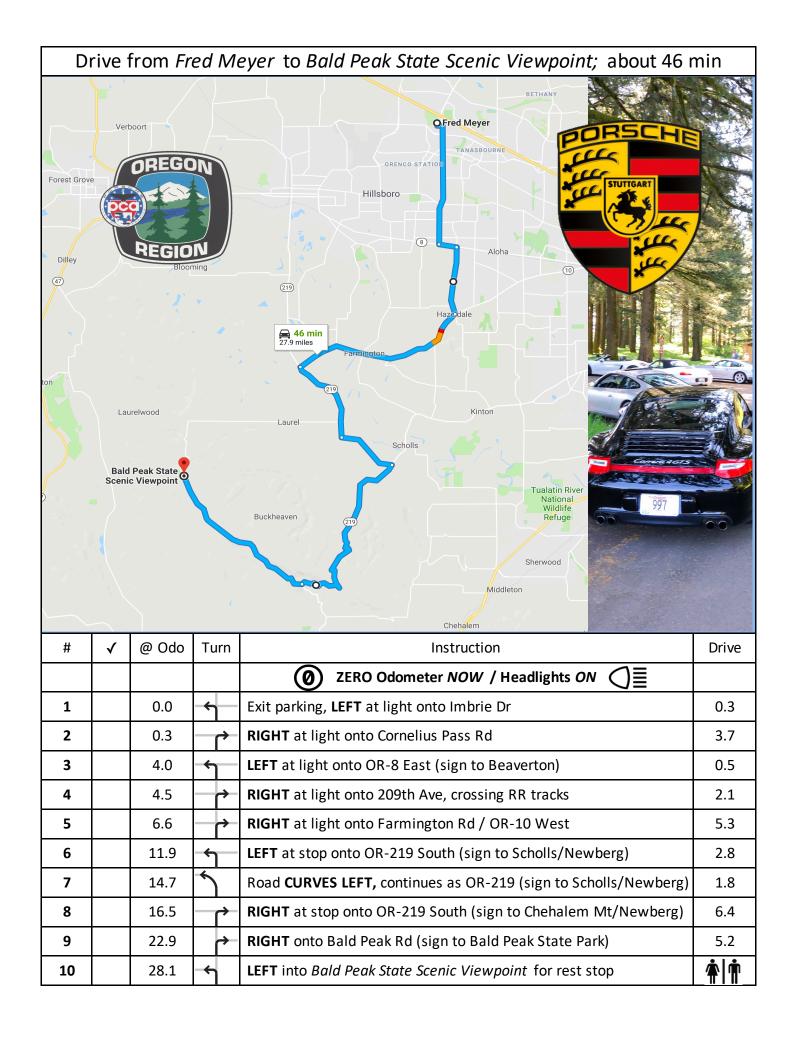

|    |      |             | ZERO Odometer NOW / Headlights ON                                         |            |
|----|------|-------------|---------------------------------------------------------------------------|------------|
| 11 | 0.0  | 4           | Exit Bald Peak Viewpoint parking LEFT onto Bald Peak Rd                   | 0.9        |
| 12 | 0.9  | 4           | ACUTE LEFT at stop onto Albertson Rd, heading down hill                   | 3.0        |
| 13 | 3.9  |             | STRAIGHT at stop onto Laughlin Rd, crossing Spring Hill/North Valle       | 4.2        |
| 14 | 8.1  | <b>-</b>    | RIGHT at stop onto OR-240 West                                            | 1.8        |
| 15 | 9.9  | <b>→</b>    | In Yamhill, <b>RIGHT</b> at flashing red stop onto Maple St (unsigned)    | 0.3        |
| 16 | 10.2 | 1           | As road curves right, <b>LEFT</b> onto Pike Rd (sign to Meneffe Park)     | 1.4        |
| 17 | 11.6 | 4           | ACUTE LEFT onto Kuykendall Rd                                             | 1.0        |
| 18 | 12.6 | <b>—</b>    | RIGHT at stop onto Moores Valley Rd                                       | 0.3        |
| 19 | 12.9 | 1           | Road curves <b>LEFT</b> to continue as Moores Valley Rd                   | 0.2        |
| 20 | 13.1 | <b>†</b>    | Continue <b>STRAIGHT</b> as road changes to Westside Rd                   | 8.1        |
| 21 | 21.2 | <b></b>     | RIGHT light onto Baker Creek Rd (observe Speed Limits in town)            | 0.5        |
| 22 | 21.7 | 4           | LEFT onto Michelbook Ln                                                   | 1.2        |
| 23 | 22.9 | <b>\</b>    | RIGHT at light onto 2nd / Second St                                       | 1.0        |
| 24 | 23.9 | 4           | LEFT at stop onto Hill Rd                                                 | 1.6        |
| 25 | 25.5 | 7           | RIGHT at stop onto Peavine Rd                                             | 1.6        |
| 26 | 27.1 |             | LEFT at "Y" onto Youngberg Hill Rd                                        | 1.8        |
| 27 | 28.9 | <b>—</b>    | RIGHT at stop onto Masonville Rd                                          | 1.8        |
| 28 | 30.7 | 4           | <b>LEFT</b> onto Muddy Valley Rd (¡¡Sign hidden!! Gravel? Missed turn!)   | 4.0        |
|    |      | $\triangle$ | CAUTION: First section of this road is a tad rough                        |            |
| 29 | 34.7 |             | <b>STRAIGHT</b> at stop crossing OR-18 onto OR-153 (sign: Amity/Salem)    | 6.2        |
| 30 | 40.9 | 4           | <b>LEFT</b> at stop in Amity onto OR-99W North (sign to McMinnville)      | 1.2        |
| 31 | 42.1 |             | BEAR RIGHT onto OR-233 North (sign to Dayton)                             | 4.3        |
| 32 | 46.4 | 4           | LEFT onto Airport Rd                                                      | 2.2        |
| 33 | 48.6 | 4           | LEFT at stop onto Cruickshank Rd (unsigned)                               | 0.2        |
| 34 | 48.8 | 7           | RIGHT at stop onto OR-18 East (sign to Dayton/Portland)                   | 1.3        |
| 35 | 50.1 | 4           | <b>LEFT</b> at flashing yellow onto Lafayette Hwy (sign to Lafayette)     | 2.2        |
| 36 | 52.3 | 4           | <b>LEFT</b> at stop in Lafayette onto OR-99W / 3rd St (sign: McMinnville) | 3.2        |
| 37 | 55.5 | 4           | LEFT at light onto Grandhaven St / Lafayette Ave                          | 0.1        |
| 38 | 55.6 | 4           | ARRIVE for lunch at Mazatlan Mexican Restaurant on your left              | <u>* †</u> |