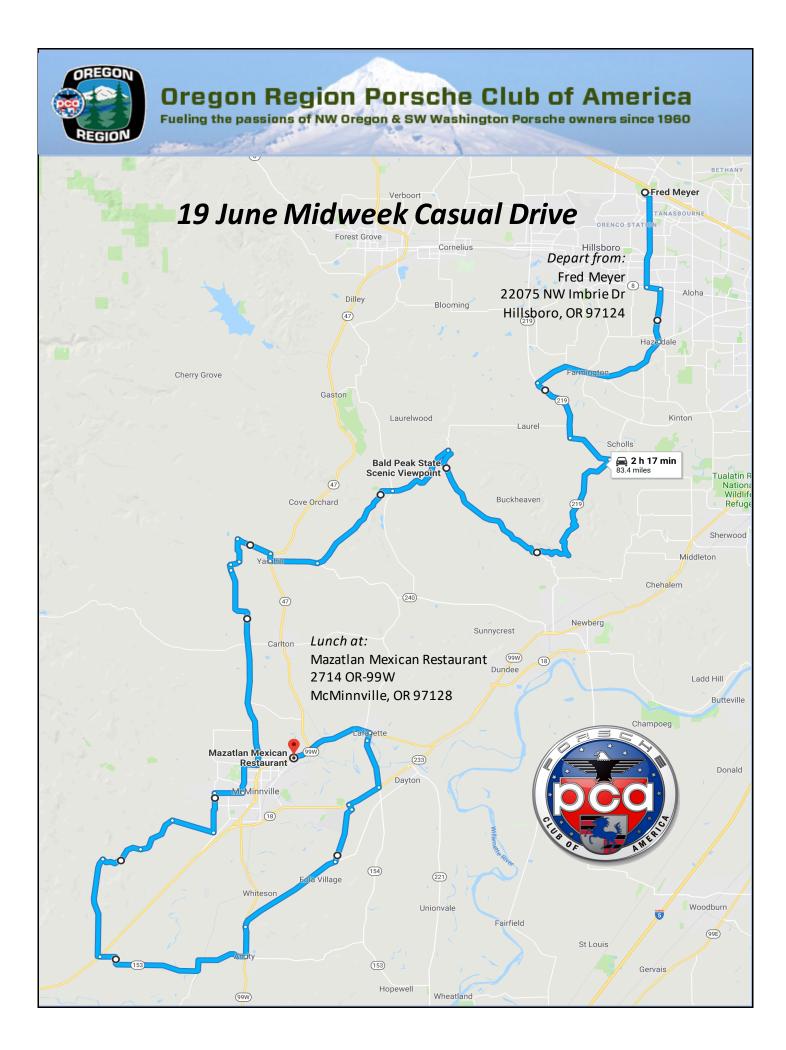

## Drive from Bald Peak Scenic Viewpoint to Mazatlan Restaurant; about 1:33 h Laurelwood Laurel Bald Peak State Scenic Viewpoint 47 Buckheaven Cove Orchard 1 h 28 min 55.5 miles 240 47 240 Sunnycrest Carlton (99W) Dundee Mazatlan Mexican Restaurant Dayton (18) 233) 154 (221) ola Village 18 Whiteson Unionvale Fairfield Hopewell Wheatland 99W)