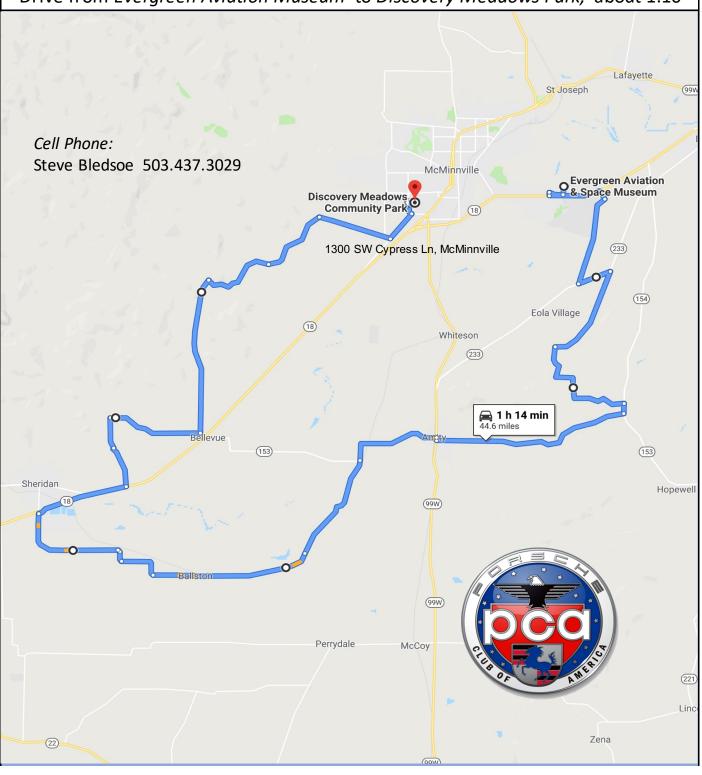

## September Midweek Casual Drive

Drive from Evergreen Aviation Museum to Discovery Meadows Park; about 1:10

| #  | ✓ | @ Odo | Turn     |              | Instruction                                                                             | Drive       |
|----|---|-------|----------|--------------|-----------------------------------------------------------------------------------------|-------------|
|    |   |       |          |              | <b>Ø</b> ZERO Odometer NOW / Headlights ON <b>○</b>                                     |             |
| 1  |   | 0.0   | •        |              | <b>EXIT</b> from <i>Evergreen Aviation Museum</i> heading <b>SOUTH</b> , as you came in | 0.5         |
| 2  |   | 0.5   | +        |              | LEFT at stop onto Cumulus Ave                                                           | 0.1         |
| 3  |   | 0.6   | <b>+</b> |              | <b>LEFT</b> at light onto OR-18 East (sign to Dayton)                                   | 1.2         |
| 4  |   | 1.8   |          | *            | RIGHT onto Cruickshank Rd (signs to Salem/Amity)                                        | 0.3         |
| 5  |   | 2.1   |          | <b>→</b>     | FIRST RIGHT onto Airport Rd                                                             | 2.2         |
| 6  |   | 4.3   | +        |              | <b>LEFT</b> at stop onto OR-233 North (sign to Dayton)                                  | 0.8         |
| 7  |   | 5.1   |          | ~            | ACUTE RIGHT onto Starr Quarry Rd                                                        | 2.4         |
| 8  |   | 7.5   | <b>—</b> |              | <b>LEFT</b> onto Walnut Hill Rd, up and over the hill (be alert for driveways)          | 3.0         |
| 9  |   | 10.5  |          | <b>~</b>     | RIGHT at stop onto OR-154 S/Lafayette Hwy (sign to Hopewell/Amity)                      | 0.2         |
| 10 |   | 10.7  |          | γ            | FIRST RIGHT onto OR-153 West (sign to Amity/Sheridan)                                   | 4.6         |
| 11 |   | 15.3  |          | <b>\</b>     | In Amity, RIGHT at stop onto Trade St/OR-99W (sign to McMinnville)                      | 0.1         |
| 12 |   | 15.4  | <b>~</b> |              | FIRST LEFT onto 5th St/OR-153 West (sign to Bellevue/Sheridan)                          | 2.3         |
| 13 |   | 17.7  | •        |              | STRAIGHT onto Broadmead Rd (sign to Broadmead/Perrydale)                                | 2.7         |
| 14 |   | 20.4  | •        |              | CONTINUE STRAIGHT as road becomes Ballston Rd                                           | 7.7         |
| 15 |   | 28.1  |          | <b>~</b>     | RIGHT onto onramp for OR-18 East (sign to McMinnville/Portland)                         | 2.2         |
| 16 |   | 30.3  | <b>~</b> |              | At Dairy Queen, <b>LEFT</b> onto Gopher Valley Rd (sign to Deer Creek Park)             | 1.0         |
| 17 |   | 31.3  |          | <b>\</b>     | RIGHT onto Grauer Rd                                                                    | 0.8         |
| 18 |   | 32.1  |          | <del>ب</del> | RIGHT onto Latham Rd                                                                    | 2.2         |
| 19 |   | 34.3  | +        |              | LEFT at stop onto Muddy Valley Rd                                                       | 3.8         |
| 20 |   | 38.1  |          | <u>_</u>     | RIGHT at "YIELD" onto Masonville Rd                                                     | 1.8         |
| 21 |   | 39.9  | 4        |              | LEFT at "Y" onto Youngberg Hill Rd (sign to Youngberg Hill Vineyard)                    | 1.8         |
| 22 |   | 41.7  |          | <u> </u>     | RIGHT at stop onto Peavine Rd                                                           | 1.7         |
| 23 |   | 43.4  | <b>~</b> |              | LEFT at stop onto Old Sheridan Rd                                                       | 0.8         |
| 24 |   | 44.2  | +        |              | LEFT at stop onto Cypress Ln                                                            | 0.3         |
| 25 |   | 44.5  |          | <b>\</b>     | RIGHT onto Emily Dr                                                                     | 0.1         |
| 26 |   | 44.6  | 4        | •            | ARRIVE at Discovery Meadows Community Park for rest stop                                | <b>†</b>  † |