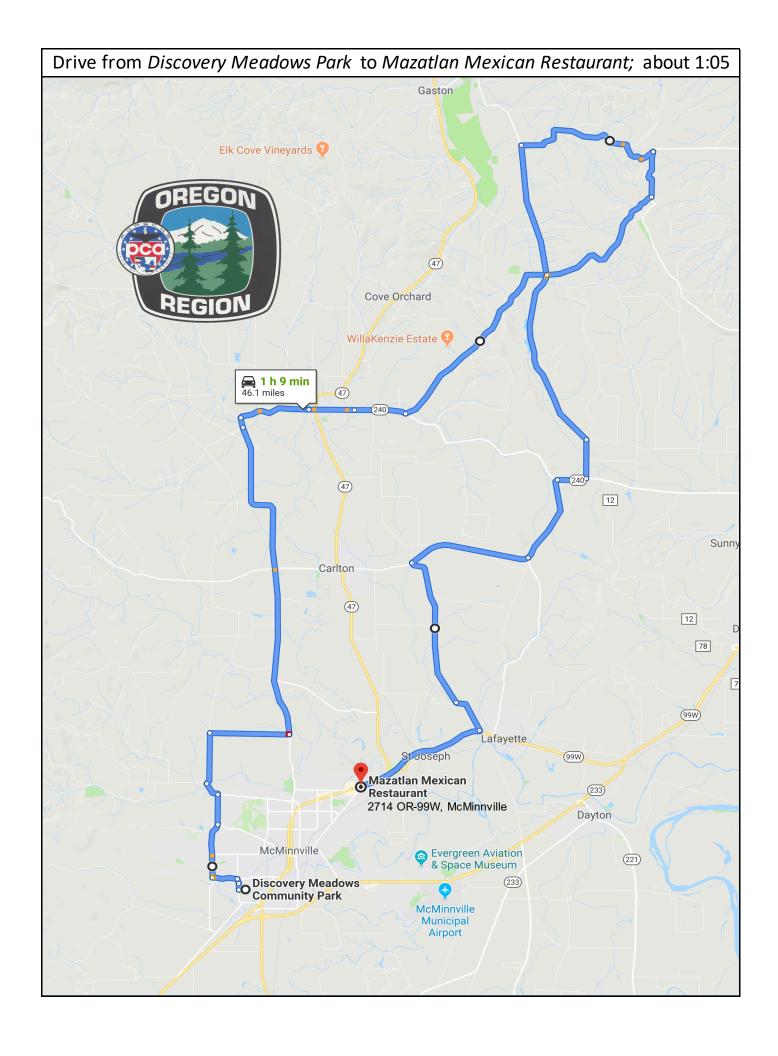

**Destination:** Discovery Meadows Park, 1300 SW Cypress Ln, McMinnville, OR 97128

| #  | ✓ | @ Odo | Turn          | Instruction                                                                  | Drive               |
|----|---|-------|---------------|------------------------------------------------------------------------------|---------------------|
|    |   |       |               | ZERO Odometer NOW / Headlights ON                                            |                     |
| 1  |   | 0.0   | <b>†</b>      | EXIT from Discovery Meadows Community Park, as you came in                   | 0.1                 |
| 2  |   | 0.1   | <b>→</b>      | RIGHT at stop onto Cypress Ln                                                | 0.2                 |
| 3  |   | 0.3   | 4             | <b>LEFT</b> at stop onto Fellows St                                          | 0.5                 |
| 4  |   | 0.8   | <b>—</b>      | RIGHT at stop onto Hill Rd                                                   | 1.1                 |
| 5  |   | 1.9   | <b>-</b> \$-  | At traffic circle, <b>2nd EXIT</b> continuing <b>STRAIGHT</b> on Hill Rd     | 0.6                 |
| 6  |   | 2.5   | <del>\$</del> | At traffic circle, <b>2nd EXIT LEFT</b> onto Baker Creek Rd                  | 0.4                 |
| 7  |   | 2.9   | <b>†</b>      | RIGHT onto Hill Rd                                                           | 1.1                 |
| 8  |   | 4.0   | <b>†</b>      | RIGHT onto Donnelly Ln                                                       | 1.6                 |
| 9  |   | 5.6   | <b>1</b>      | <b>LEFT</b> at stop onto Westside Rd                                         | 7.0                 |
| 10 |   | 12.6  |               | CURVE RIGHT as road becomes Oak Ridge Rd/Moores Valley Rd                    | 1.4                 |
| 11 |   | 14.0  | <b>†</b>      | In Yamhill, STRAIGHT as road becomes Main St                                 | 0.1                 |
| 12 |   | 14.1  | <b>↑</b>      | <b>STRAIGHT</b> at flashing stop crossing OR-47 onto OR-240 (sign: Newberg)  | 1.7                 |
| 13 |   | 15.8  | <b>₽</b>      | LEFT onto Laughlin Rd                                                        | 4.2                 |
| 14 |   | 20.0  | 4             | LEFT at stop onto Spring Hill Rd                                             | 2.7                 |
| 15 |   | 22.7  | <b>→</b>      | RIGHT at stop onto Laurelwood Rd                                             | 3.2                 |
| 16 |   | 25.9  | <b>—</b>      | RIGHT at stop onto Bald Peak Rd                                              | 1.0                 |
| 17 |   | 26.9  | +             | RIGHT onto Albertson Rd (be alert for driveways as you head down)            | 3.0                 |
| 18 |   | 29.9  | 4             | LEFT at stop onto North Valley Rd                                            | 3.8                 |
| 19 |   | 33.7  | <b>\</b>      | CURVE RIGHT onto Ribbon Ridge Rd                                             | 0.8                 |
| 20 |   | 34.5  | <b>—</b>      | RIGHT at stop onto OR-240 West                                               | 0.6                 |
| 21 |   | 35.1  | 1             | LEFT onto Kuehne Rd (sign to Lafayette/Carlton)                              | 1.8                 |
| 22 |   | 36.9  |               | CURVE RIGHT onto Hendricks Rd (sign to Lemelson Vineyards)                   | 2.4                 |
| 23 |   | 39.3  | 4             | LEFT onto Mineral Springs Rd                                                 | 4.0                 |
| 24 |   | 43.3  | <u> </u>      | RIGHT at stop onto OR-99W South (sign to McMinnville)                        | 2.7                 |
| 25 |   | 46.0  | 4             | <b>LEFT</b> at light onto Lafayette Ave/Grandhaven Dr (sign to Dayton/Salem) | 0.1                 |
| 26 |   | 46.1  | 4             | IMMEDIATE LEFT; arrive at Mazatlan Mexican Restaurant on left                | <b>*</b>   <b>†</b> |