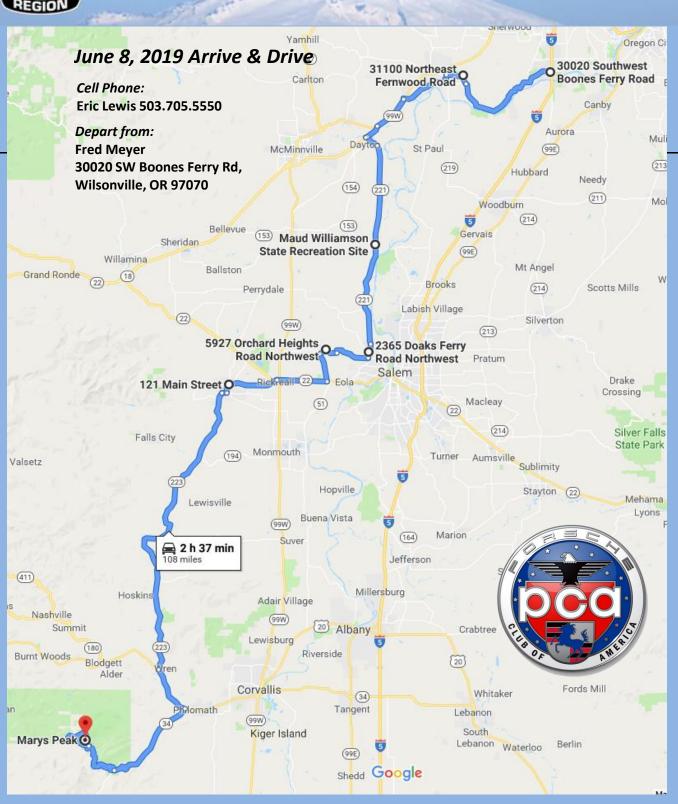

## Oregon Region Porsche Club of America

Fueling the passions of NW Oregon & SW Washington Porsche owners since 1960

| #  | <b>✓</b> | @ Odo | Turn         | Instruction                                                                 | Drive               |
|----|----------|-------|--------------|-----------------------------------------------------------------------------|---------------------|
|    |          |       |              | <b>②</b> ZERO Odometer NOW / Headlights ON <b>○</b>                         |                     |
| 1  |          | 0.0   | <b>→</b>     | <b>EXIT RIGHT</b> from parking onto SW Boones Ferry Rd                      | 0.1                 |
| 2  |          | 0.1   | 4            | LEFT at light onto SW Wilsonville Rd                                        | 10.1                |
| 3  |          | 10.2  | <b>+</b>     | RIGHT onto NE Renne Rd (EASY TO MISS!)                                      | 0.6                 |
| 4  |          | 10.8  | $\leftarrow$ | STRAIGHT at STOP sign on NE Corral Creek Rd (LOOK RIGHT!)                   | 0.1                 |
| 5  |          | 10.9  | 4            | <b>LEFT</b> onto NE Fernwood Rd (Tight cornersWatch speed 25)               | 1.5                 |
| 6  |          | 12.4  | \$           | <b>LEFT</b> at traffic light onto S Springbrook Rd (Watch Oncoming Traffic) | 0.5                 |
| 7  |          | 12.9  | 4            | LEFT onto OR-219 (use center lane)                                          | 0.2                 |
| 8  |          | 13.1  | <b>\</b>     | RIGHT onto OR-18/99W (Dundee/McMinnville)                                   | 4.1                 |
| 9  |          | 17.2  | <b>\</b>     | RIGHT at traffic light onto OR-18/99W (McMinnville)                         | 3.2                 |
| 10 |          | 20.4  | 4            | LEFT onto OR-18/OR-233 (Dayton/Oregon Coast)                                | 1.3                 |
| 11 |          | 21.7  | <b>\</b>     | EXIT RIGHT for OR-221 S (Dayton/Salem)                                      | 0.0                 |
| 12 |          | 21.7  | 7            | RIGHT at Stop sign                                                          | .1                  |
| 13 |          | 21.8  | <b>†</b>     | STRAIGHT at STOP sign onto 3rd St                                           | 1.1                 |
| 14 |          | 22.9  | <b>†</b>     | STRAIGHT at STOP sign onto OR-221 S                                         | 8.3                 |
| 15 |          | 31.2  | +            | RIGHT into Maud Williamson State Recreation Area                            | 0.1                 |
| 16 |          | 31.3  | 4            | LEFT at "T" to parking area at South End of Park                            | <b>*</b>   <b>†</b> |

| #  | <b>√</b> | @ Odo | Turn     | Instruction                                                                         | Drive               |
|----|----------|-------|----------|-------------------------------------------------------------------------------------|---------------------|
| 17 |          |       |          | <b>Ø</b> ZERO Odometer NOW / Headlights ON <b>○</b>                                 |                     |
| 18 |          | 0.0   | <b>—</b> | RIGHT onto OR-221 S                                                                 | 8.5                 |
| 19 |          | 8.5   | <b>ا</b> | RIGHT onto Doaks Ferry Road                                                         | 1.2                 |
| 20 |          | 9.7   | <b>—</b> | RIGHT at traffic light onto Orchard Heights Rd                                      | 3.1                 |
| 21 |          | 12.8  | 4        | RIGHT to stay on Orchard Heights Rd                                                 | 1.8                 |
| 22 |          | 14.6  | 4        | LEFT at "T" (STOP sign) onto Oak Grove Rd                                           | 2.4                 |
| 23 |          | 17.0  | ۲        | RIGHT at STOP sign onto OR-22                                                       | 4.1                 |
| 24 |          | 21.1  |          | EXIT LEFT onto OR-223 South (Dallas)                                                | 4.0                 |
| 25 |          | 25.1  | 4        | <b>LEFT</b> at Traffic Light (2 lanes) onto S 223 (City Center/Kings Valley)        | 0.8                 |
| 26 |          | 25.9  | +        | RIGHT at Traffic Light onto SW Washington St (Falls City/Kings Valley)              | 0.4                 |
| 27 |          | 26.3  | 4        | LEFT onto Fairview Ave/OR-223 (Falls City/Pedee/Kings Valley)                       | 8.7                 |
| 28 |          | 35.0  | 1        | SLOW DOWN Sunken Grade                                                              | 4.3                 |
| 29 |          | 39.3  | (!)      | SLOW DOWN sharp right turn (20 mph)                                                 | 3.0                 |
| 30 |          | 42.3  | 1        | SLOW DOWN sharp left turn (GRAVEL???)                                               | 1.4                 |
| 31 |          | 43.7  |          | NOTE: On your Left Covered Bridge (Port-o-Potti)                                    | 1.8                 |
| 32 |          | 45.5  |          | NOTE: Kings Valley Store on your Right                                              | 8.3                 |
| 33 |          | 53.8  | 4        | <b>LEFT</b> at <b>STOP</b> sign onto Hwy 20 E <b>CAUTION CROSS TRAFFIC IS FAST!</b> | 4.2                 |
| 34 |          | 58.0  | 4        | RIGHT onto OR-34 (Alsea/Walport) (Tight Twisties)                                   | 8.9                 |
| 35 |          | 66.9  | 4        | RIGHT onto Marys Peak Rd (Marys Peak Recreation Area)***                            | 5.5                 |
| 36 |          | 72.4  |          | STRAIGHT name change to NF-3010                                                     | 4.3                 |
| 37 |          | 76.7  |          | Marys Peak Day Use Area \$5 day pass or Special Pass                                | <b>*</b>   <b>†</b> |
|    |          |       |          | Bring Your Own Picnic Lunch                                                         |                     |