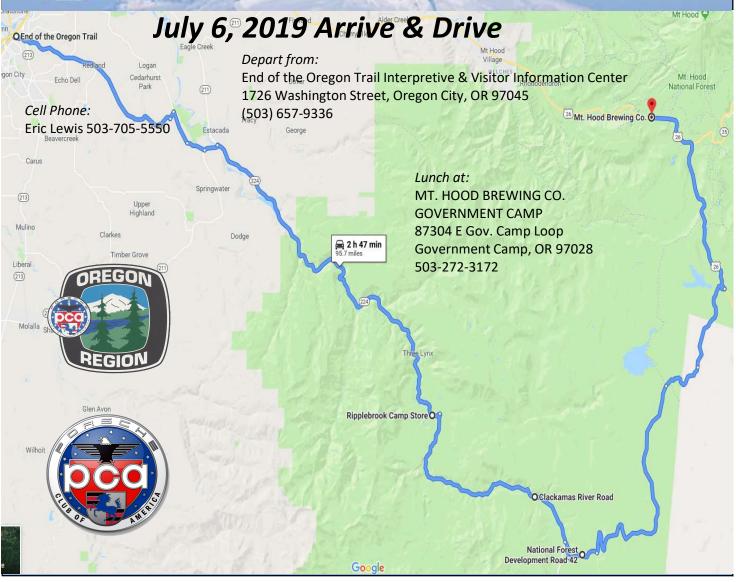

## Oregon Region Porsche Club of America

Fueling the passions of NW Oregon & SW Washington Porsche owners since 1960

| #  | <b>✓</b> | @ Odo | Turn     | Instruction                                                                      | Drive    |
|----|----------|-------|----------|----------------------------------------------------------------------------------|----------|
|    |          |       |          | <b>②</b> ZERO Odometer NOW / Headlights ON <b>○</b>                              |          |
| 1  |          | 0.0   | ۲        | EXIT RIGHT from parking onto Washington St                                       | 0.5      |
| 2  |          | 0.5   | <b>\</b> | RIGHT at light onto Prairie Schooner Way                                         | 0.1      |
| 3  |          | 0.6   | <b>—</b> | RIGHT at light onto Trails End Hwy OR-213 (Molla)                                | 0.3      |
| 4  |          | 0.9   | <b>-</b> | RIGHT at traffic light onto Redland Rd                                           | 12.3     |
| 5  |          | 13.2  | خ        | RIGHT at STOP onto S Springwater Rd (Estacada)                                   | 1.9      |
| 6  |          | 15.1  |          | LEFT onto S Hayden Rd (Estacada)                                                 | 1.2      |
| 7  |          | 16.3  | 4        | LEFT at STOP onto OR-211 N                                                       | 1.0      |
| 8  |          | 17.3  | <b> </b> | RIGHT at STOP onto OR-224 E (N Fork Lake)                                        | 24.6     |
| 9  |          | 41.9  | 4        | LEFT into Ripplebrook Guard Station (Camp Store) parking area                    | <u>†</u> |
|    |          |       |          | <b>②</b> ZERO Odometer NOW / Headlights ON <b>○</b>                              |          |
| 10 |          | 0.0   | 4        | LEFT onto OR-224                                                                 | 0.5      |
| 11 |          | 0.5   | <b>†</b> | STRAIGHT name change to NF-46                                                    | 15.3     |
| 12 |          | 15.8  | 4        | LEFT onto NF-42 NOTE: ONE LANE with Pullouts for 8.8 miles                       | 1.0      |
| 13 |          | 16.8  | 1        | CAUTION SLOW for one-way bridge with drop                                        |          |
| 14 |          | 16.8  |          | Continue on NF-42                                                                | 26.7     |
| 15 |          | 43.5  | 4        | LEFT onto US-26                                                                  | 12.2     |
| 16 |          | 55.7  | <b>\</b> | RIGHT toward Government Camp Loop                                                | 0.05     |
| 17 |          | 55.8  | L        | RIGHT onto Government Camp Loop                                                  | 0.05     |
| 18 |          | 55.8  | <br>     | RIGHT Mt. Hood Brewing Co. 87304 Government Camp Loop, Government Camp, OR 97028 | * •      |