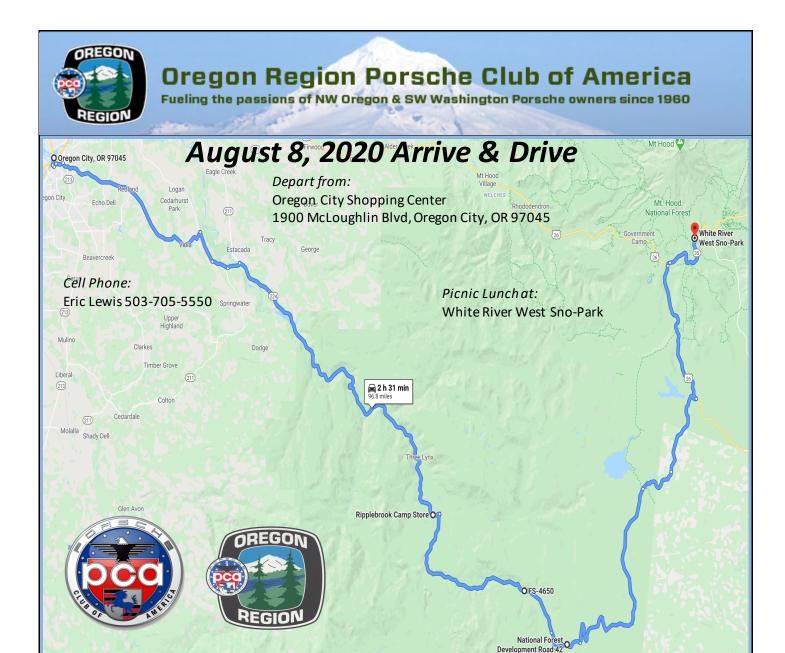

| #  | <b>√</b> | @ Odo | Turn     | Instruction                                                          | Drive               |
|----|----------|-------|----------|----------------------------------------------------------------------|---------------------|
|    |          |       |          |                                                                      |                     |
| 1  |          | 0.0   |          | EXIT WEST from parking lot near Starbucks                            | 0.0                 |
| 2  |          | 0.0   | 4        | LEFT at TRAFFIC light onto McLoughlin Blvd                           | 0.4                 |
| 3  |          | 0.4   | 4        | LEFT at TRAFFIC light onto 14th St                                   | 0.1                 |
| 4  |          | 0.5   | 4        | LEFT at TRAFFIC light onto Washington St                             | 0.2                 |
| 5  |          | 0.7   | <b>—</b> | RIGHT at TRAFFIC light onto Abernethy Rd                             | 0.5                 |
| 6  |          | 1.2   | +        | RIGHT at TRAFFIC light onto Redland Rd                               | 11.7                |
| 7  |          | 12.9  | 4        | LEFT to stay on Redland Rd                                           | 0.4                 |
| 8  |          | 13.3  | 7        | RIGHT at STOP onto S Springwater Rd (Estacada)                       | 1.9                 |
| 9  |          | 15.2  | 4        | LEFT onto S Hayden Rd (Estacada)                                     | 1.2                 |
| 10 |          | 16.4  | 4        | <b>LEFT</b> at <b>STOP</b> onto OR-211 N (Sign is missing)           | 1.0                 |
| 11 |          | 17.4  | <b>→</b> | RIGHT at STOP onto OR-224 E (N Fork Lake)                            | 24.6                |
| 12 |          | 42.0  | 4        | <b>LEFT</b> into Ripplebrook Guard Station (Camp Store) parking area | <b>*</b>   <b>†</b> |
|    |          |       |          |                                                                      |                     |
| 13 |          | 0.0   | 4        | LEFT onto OR-224                                                     | 0.5                 |
| 14 |          | 0.5   | <b>†</b> | STRAIGHT name change to NF-46                                        | 15.3                |
| 15 |          | 15.8  | ₹        | LEFT onto NF-42 - ONE LANE with Pullouts for 1 mile                  | 1.0                 |
| 16 |          | 16.8  | 1        | CAUTION SLOW for one-way bridge with drop                            |                     |
| 17 |          | 16.8  | <b>↑</b> | Continue on NF-42 - ONE LANE with Pullouts next 7.8 miles!           | 7.8                 |
| 18 |          | 24.6  | <b>↑</b> | Continue on NF-42 - Back to two (2) lanes                            | 17.1                |
| 19 |          | 41.7  | 4        | LEFT onto US-26                                                      | 8.6                 |
| 20 |          | 50.3  | <b>→</b> | RIGHT Exit onto OR-35 (Hood River)                                   | 4.2                 |
| 21 |          | 54.5  | 4        | LEFT into White River West Sno-Park                                  | <b>†</b>  †         |