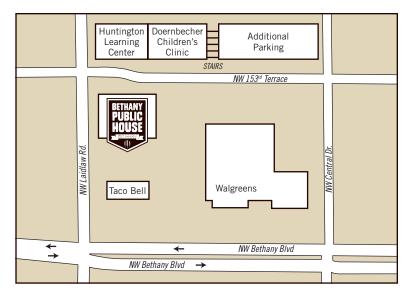

**FROM THE EAST:** Take Hwy 26 from Portland, exit onto NW Cornell Rd and take the 1st right on NW Bethany Blvd for 1.6 miles. Bethany Public House will be on the right in the Walgreens Shopping center, behind Taco Bell.

**FROM THE WEST:** Travel on Hwy 26 from Hillsboro and take Exit 65 for Bethany Blvd/Cornell. Turn left onto NW Bethany Blvd for 1.7 miles. Bethany Public House will be on the left in the Walgreens Shopping center, behind Taco Bell.

**PARKING:** Parking is available in front of our building. Additional parking is located in the double-level parking structure adjacent to Doernbecher Children's Clinic directly behind the Bethany Public House building. Street level parking is open except for spaces reserved for Doernbecher during their business hours, but the upper level has numerous open parking spaces. When parking on top level take the stairs down and cross the street to our location. (Approximately a 1 minute walk).