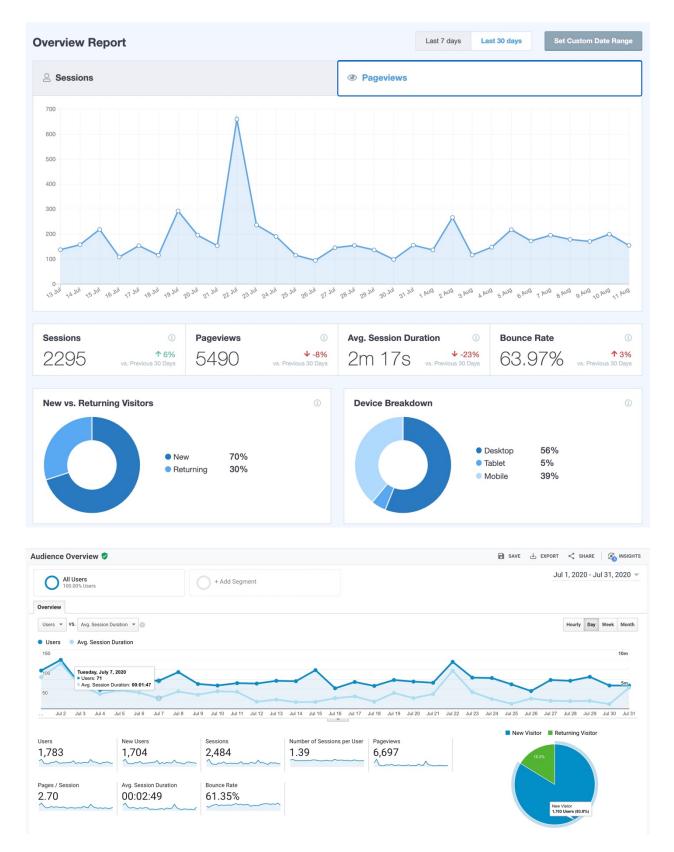

## Website Visitors

- 552 unique visitor per day in the last 30 days (430 last month)  $\rightarrow$  +28% increase
- 17,127 total unique visitors in the last 30 days (12,895 last month)