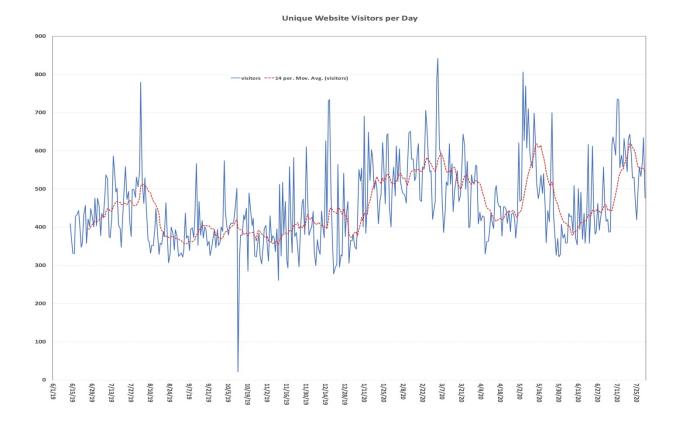

## Website Visitors

- 552 unique visitor per day in the last 30 days (430 last month)  $\rightarrow$  +28% increase
- 17,127 total unique visitors in the last 30 days (12,895 last month)