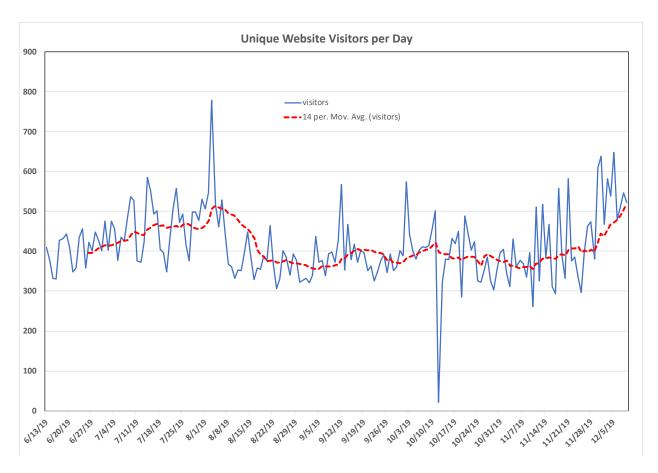

#### **Website Visitors**

- 453 unique visitor per day in the last 30 days (434 last month)
- 13595 total unique visitors in the last 30 days (13305 last month)
- Tendency:
  - Up-tick in November and early December