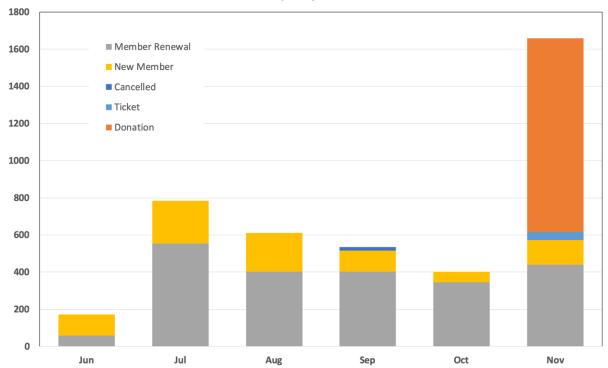

## Stripe

- In November 2019 we had a total of 30 members using the online payment through Stripe.
  - o 25 of which were member renewals and 5 new members.
- New payment categories for Tickets and Donations
- Donations for Kathleen as of 12/10/19: 19 Donations, total amount: \$1,180
- Tickets: first users 2020 NW Passage and January Awards Dinner
  - 44 tickets for NW Passage were sold within 30 hours, yielding \$33,750

| Count of Items     | Activity 🔻  |          |                |            |        |                    |
|--------------------|-------------|----------|----------------|------------|--------|--------------------|
| Month              | → Cancelled | Donation | Member Renewal | New Member | Ticket | <b>Grand Total</b> |
| Jun                |             |          | 3              | 6          |        | 9                  |
| Jul                |             |          | 29             | 12         |        | 41                 |
| Aug                |             |          | 21             | 11         |        | 32                 |
| Sep                | 1           |          | 21             | 6          |        | 28                 |
| Oct                |             |          | 18             | 3          |        | 21                 |
| Nov                |             | 18       | 25             | 5          | 2      | 50                 |
| <b>Grand Total</b> | 1           | 18       | 117            | 43         | 2      | 181                |

| Sum of Net Payment | Activity  | t        |                |            |        |                    |
|--------------------|-----------|----------|----------------|------------|--------|--------------------|
| Month 🛒            | Cancelled | Donation | Member Renewal | New Member | Ticket | <b>Grand Total</b> |
| Jun                |           |          | 57.36          | 114.72     |        | 172.08             |
| Jul                |           |          | 554.48         | 229.44     |        | 783.92             |
| Aug                |           |          | 401.52         | 210.32     |        | 611.84             |
| Sep                | 19.12     |          | 401.52         | 114.72     |        | 535.36             |
| Oct                |           |          | 344.16         | 57.36      |        | 401.52             |
| Nov                |           | 1043.28  | 478            | 95.6       | 41.15  | 1658.03            |
| <b>Grand Total</b> | 19.12     | 1043.28  | 2237.04        | 822.16     | 41.15  | 4162.75            |

#### **Stripe Payments**