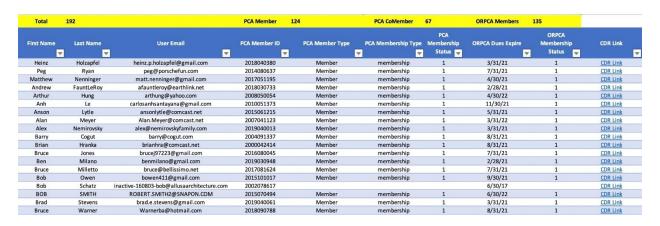

#### Website

- Monthly maintenance (Anzeiger, Event Pictures, Featured Member, monthly sponsor ad, plug-in updates and test)
- Continued work on web site re-fresh proposals and implemented minor design updates
- Communicable Disease Release: 228 CDRs uploaded as of 12/3/20
  - o 192 unique CDR waivers (rest are duplicates)
  - Upload of AX CDRs almost complete