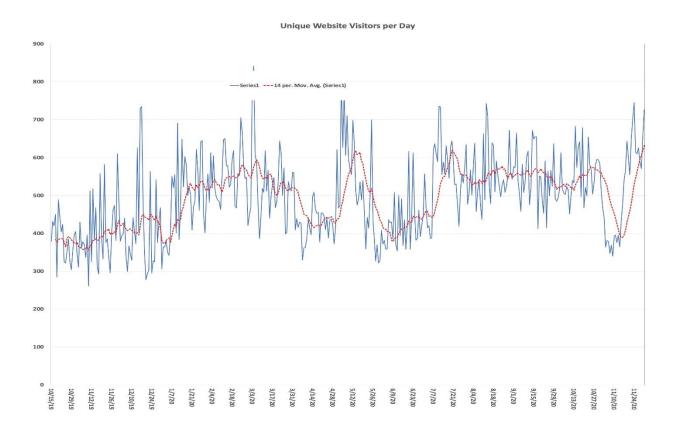

## **Summary**

- Website Visitors: 503 average visitors per day,
  - o -9% compared to October '20
  - +26% compared to November '19
- Stripe: 55 transactions (66 last month)
- NW Passage sold out in 37 minutes on 12/8, 10 members on waitlist as of 12/9

### **Website Visitors**

- 503 unique visitors in October (551 last month) → 9% decline
- 15,098 total unique visitors in October (17,089 last month)