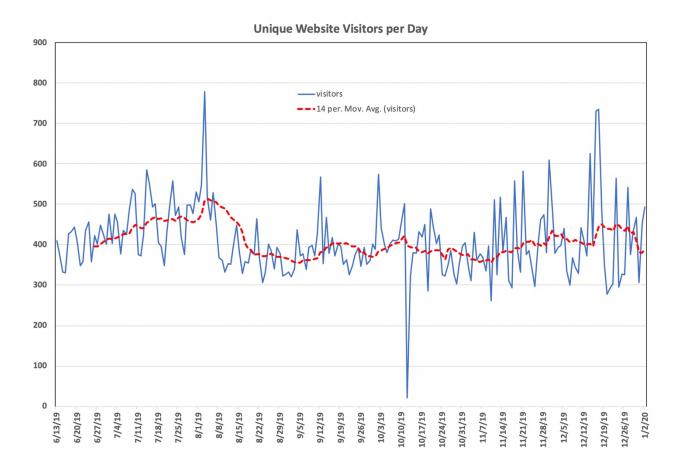

## Website Visitors

- 465 unique visitor per day in the last 30 days (453 last month)
- 13772 total unique visitors in the last 30 days (13595 last month)
- Tendency:
  - o steady

Website Issues: No issues in the last 30 days

## Website Performance