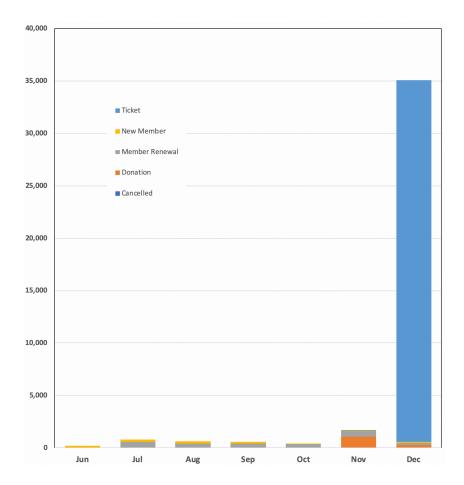

#### Stripe

- In December 2019 we had a total of 16 members using the online payment through Stripe.
  12 of which were member renewals and 4 new members.
- New payment categories for Tickets and Donations
- Donations for Kathleen as of 1/7/2020: 21 Donations, total amount: \$1,480
- Tickets: 2020 NW Passage and January Awards Dinner

| Count of Stripe Activitie | es Type 🔫 |          |                |            |        |             |
|---------------------------|-----------|----------|----------------|------------|--------|-------------|
| Month                     | Cancelled | Donation | Member Renewal | New Member | Ticket | Grand Total |
| Jun                       |           |          | 3              | 6          |        | 9           |
| Jul                       |           |          | 29             | 12         |        | 41          |
| Aug                       |           |          | 21             | 11         |        | 32          |
| Sep                       | 1         |          | 21             | 6          |        | 28          |
| Oct                       |           |          | 18             | 3          |        | 21          |
| Nov                       |           | 18       | 25             | 5          | 2      | 50          |
| Dec                       |           | 3        | 12             | 4          | 78     | 97          |
| Grand Total               | 1         | 21       | 129            | 47         | 80     | 278         |

#### **Count of Stripe Payment Activities**