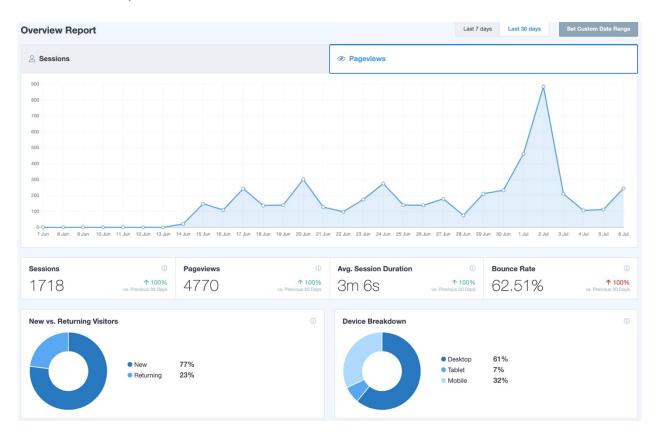

## Website

- New web site functionality to support re-starting event
  - Paperless Management of events:
    - Communicable Disease Release and upload of signed & dated release
    - Release and Waiver of Liability and upload of signed & dated release
  - o Access to PCA and ORPCA Safety Guideline document
  - Tested and improved on 3 event pages
    - Test A&D 6/30 (9 cars, 12 participants)
    - Marys Peak A&D 7/11 (2 groups, 12 cars each, 42 attendees)
    - Mary Hills Loop 7/18 (16 cars, 20 participants)
- Monthly maintenance (Anzeiger)
- Quarterly maintenance on Development and Life site
  - Several key plug ins have major new versions
  - Quarterly web site mirror from live to dev
- New Analytics