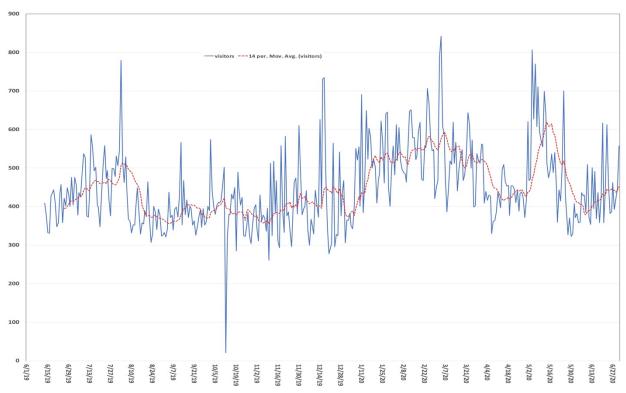

### Website Visitors

- 430 unique visitor per day in the last 30 days (524 last month)  $\rightarrow$  +18% decline
- Wild swing during May: +30% and then down -30%
- 12,895 total unique visitors in the last 30 days (16,231 last month)

Unique Website Visitors per Day