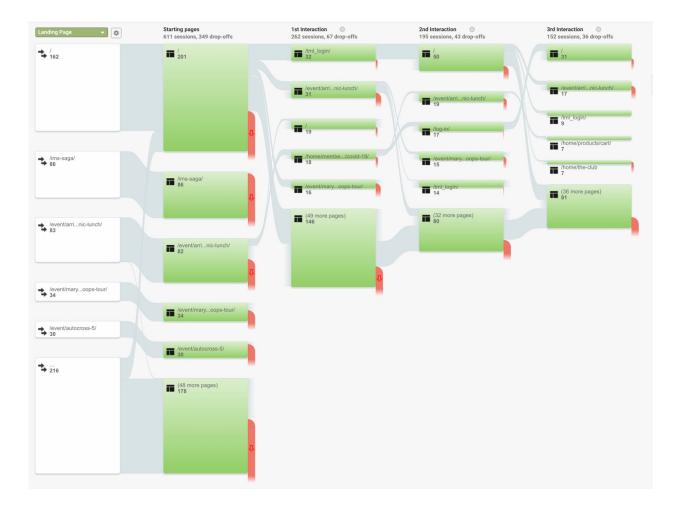

## Website

- New web site functionality to support re-starting event
  - Paperless Management of events:
    - Communicable Disease Release and upload of signed & dated release
    - Release and Waiver of Liability and upload of signed & dated release
  - o Access to PCA and ORPCA Safety Guideline document
  - Tested and improved on 3 event pages
    - Test A&D 6/30 (9 cars, 12 participants)
    - Marys Peak A&D 7/11 (2 groups, 12 cars each, 42 attendees)
    - Mary Hills Loop 7/18 (16 cars, 20 participants)
- Monthly maintenance (Anzeiger)
- Quarterly maintenance on Development and Life site
  - Several key plug ins have major new versions
  - Quarterly web site mirror from live to dev
- New Analytics