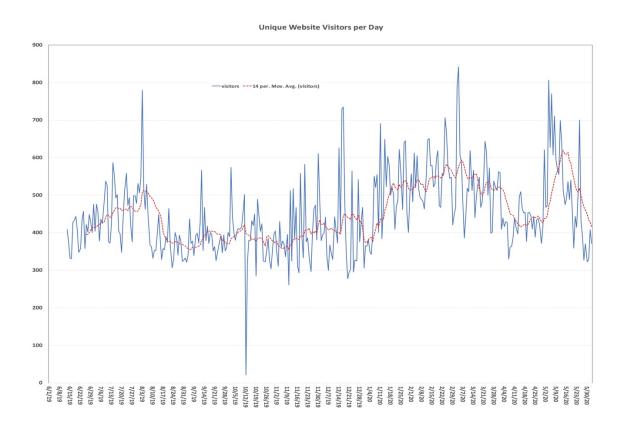

#### **Website Visitors**

- 524 unique visitor per day in the last 30 days (426 last month) → +23% increase
- Wild swing during May: +30% and then down -30%
- 16,231 total unique visitors in the last 30 days (12,780 last month)