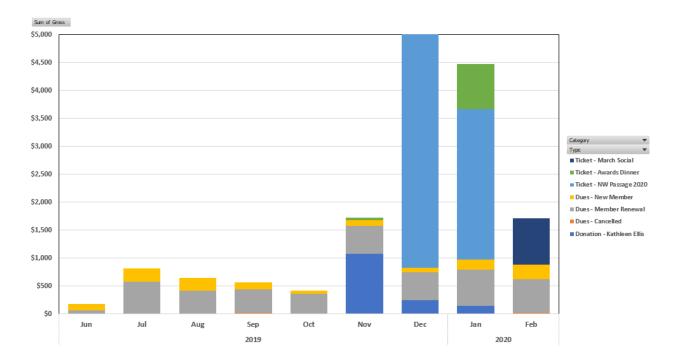

# **Stripe**

- In December 2019 we had a total of 41 members using the online payment through Stripe.
  - o 32 of which were member renewals and 9 new members.
- Donations for Kathleen as of 2/7/2020: 22 Donations, total amount: \$1,430.18 net
- Tickets: 2020 NW Passage and January Awards Dinner

| Stripe Transactions Category |                   |                       |               |                  |            |            |                 |                 |              |              |                    |
|------------------------------|-------------------|-----------------------|---------------|------------------|------------|------------|-----------------|-----------------|--------------|--------------|--------------------|
|                              | <b>□</b> Donation | <b>Donation Total</b> | <b>□ Dues</b> |                  |            | Dues Total | ∃Ticket         |                 |              | Ticket Total | <b>Grand Total</b> |
| Month                        | ▼ Kathleen Ellis  |                       | Cancelled N   | Member Renewal N | lew Member |            | NW Passage 2020 | Awards Dinner I | March Social |              |                    |
| <b>■2019</b>                 | 21                | 21                    | 1             | 142              | 47         | 190        | 51              | 16              |              | 67           | 278                |
| Jun                          |                   |                       |               | 3                | 6          | 9          |                 |                 |              |              | 9                  |
| Jul                          |                   |                       |               | 29               | 12         | 41         |                 |                 |              |              | 41                 |
| Aug                          |                   |                       |               | 21               | 11         | 32         |                 |                 |              |              | 32                 |
| Sep                          |                   |                       | 1             | 21               | 6          | 28         |                 |                 |              |              | 28                 |
| Oct                          |                   |                       |               | 18               | 3          | 21         |                 |                 |              |              | 21                 |
| Nov                          | 18                | 18                    |               | 25               | 5          | 30         | 1               | 1               |              | 2            | 50                 |
| Dec                          | 3                 | 3                     |               | 25               | 4          | 29         | 50              | 15              |              | 65           | 97                 |
| <b>⊒2020</b>                 | 2                 | 2                     | 1             | 62               | 22         | 85         | 4               | 27              | 19           | 50           | 137                |
| Jan                          | 2                 | 2                     |               | 32               | 9          | 41         | 4               | 27              |              | 31           | 74                 |
| Feb                          |                   |                       | 1             | 30               | 13         | 44         |                 |                 | 19           | 19           | 63                 |
| Grand Total                  | 23                | 23                    | 2             | 204              | 69         | 275        | 55              | 43              | 19           | 117          | 415                |

| Sum of Net Category |                   |                       |           |                |                   |                   |                 |                      |                     |              |                    |  |
|---------------------|-------------------|-----------------------|-----------|----------------|-------------------|-------------------|-----------------|----------------------|---------------------|--------------|--------------------|--|
|                     | <b>□</b> Donation | <b>Donation Total</b> | ∃Dues     |                |                   | <b>Dues Total</b> | ∃Ticket         |                      |                     | Ticket Total | <b>Grand Total</b> |  |
| Month               | ▼ Kathleen Ellis  |                       | Cancelled | Member Renewal | <b>New Member</b> |                   | NW Passage 2020 | <b>Awards Dinner</b> | <b>March Social</b> |              |                    |  |
| <b>2019</b>         | \$1,285.13        | \$1,285.13            | \$19.12   | \$2,715.04     | \$898.64          | \$3,632.80        | \$32,756.67     | \$530.20             |                     | \$33,286.87  | \$38,204.80        |  |
| Jun                 |                   |                       |           | \$57.36        | \$114.72          | \$172.08          | 1               |                      |                     |              | \$172.08           |  |
| Jul                 |                   |                       |           | \$554.48       | \$229.44          | \$783.92          | !               |                      |                     |              | \$783.92           |  |
| Aug                 |                   |                       |           | \$401.52       | \$210.32          | \$611.84          |                 |                      |                     |              | \$611.84           |  |
| Sep                 |                   |                       | \$19.12   | \$401.52       | \$114.72          | \$535.36          | i               |                      |                     |              | \$535.36           |  |
| Oct                 |                   |                       |           | \$344.16       | \$57.36           | \$401.52          | !               |                      |                     |              | \$401.52           |  |
| Nov                 | \$1,043.28        | \$1,043.28            |           | \$478.00       | \$95.60           | \$573.60          | \$0.67          | \$40.48              |                     | \$41.15      | \$1,658.03         |  |
| Dec                 | \$241.85          | \$241.85              |           | \$478.00       | \$76.48           | \$554.48          | \$32,756.00     | \$489.72             |                     | \$33,245.72  | \$34,042.05        |  |
| <b>■2020</b>        | \$145.05          | \$145.05              | -\$0.88   | \$1,185.44     | \$420.64          | \$1,605.20        | \$2,620.48      | \$706.72             | \$802.17            | \$4,129.37   | \$5,879.62         |  |
| Jan                 | \$145.05          | \$145.05              |           | \$611.84       | \$172.08          | \$783.92          | \$2,620.48      | \$706.72             |                     | \$3,327.20   | \$4,256.17         |  |
| Feb                 |                   |                       | -\$0.88   | \$573.60       | \$248.56          | \$821.28          |                 |                      | \$802.17            | \$802.17     | \$1,623.45         |  |
| <b>Grand Tota</b>   | al \$1,430.18     | \$1,430.18            | \$18.24   | \$3,900.48     | \$1,319.28        | \$5,238.00        | \$35,377.15     | \$1,236.92           | \$802.17            | \$37,416.24  | \$44,084.42        |  |