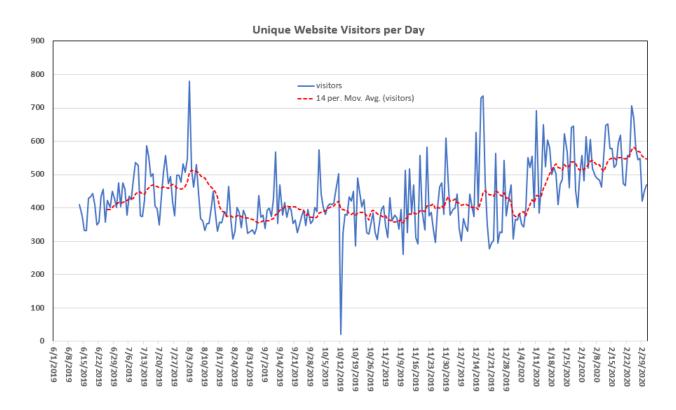

#### **Website Visitors**

- 618 visitor per day in the last 30 days (607 last month)
- 18,530 total visitors in the last 30 days (18,201 last month)
- Tendency: slightly rising

### **Website Performance**