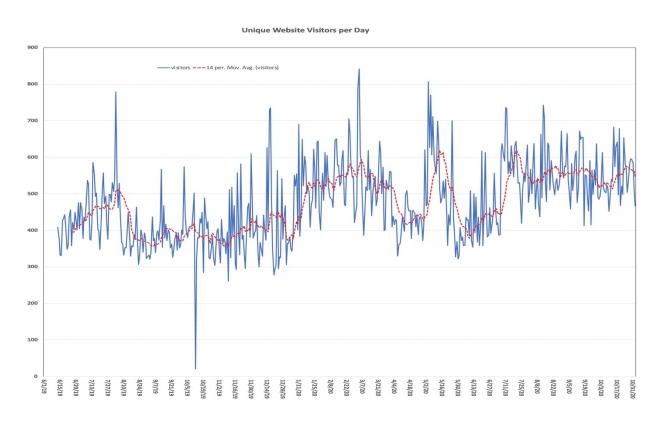

## **Summary**

- Website Visitors: 551 average visitors per day,
  - o About same as last month (557),
  - o +43% increase over last October
- Stripe: 28 Member Renewals, 7 New Members; Total 66 transactions (134 last month)
- Website update started
- 192 uploaded unique CDR waivers as of 11/10/20

## **Website Visitors**

- 551 unique visitors in October (557 last month) → about same
- 17,089 total unique visitors in October (17,260 last month)