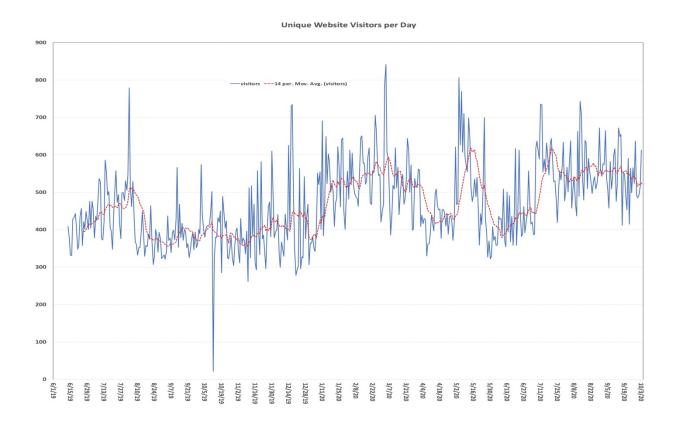

# **Summary**

- Website Visitors: 546 average visitors per day, 2% decrease, ~+30% increase over last
  September
- Stripe: 21 Member Renewals, 7 New Members and 1 Refund; Total 29 transactions (45 last month)
- Website hosting migration and S3 bucket set-up completed
- 147 uploaded CDR waivers (ORPCA members) as of 9/8/20

# **Website Visitors**

- 557 unique visitor per day in the last 30 days (552 last month) → +1% increase
- 17,260 total unique visitors in the last 30 days (17,127 last month)