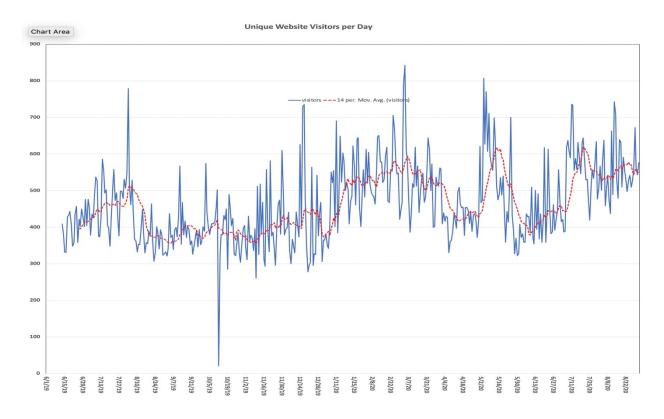

### **Summary**

- Website Visitors: 557 average visitors per day, 1% increase, ~+20% increase over last summer
- Stripe: 27 Member Renewals, 4 New Members and 2 Refunds; Total 33 transactions (43 last month)
- No functional issues in August '20
- 174 uploaded CDR waiver as of 9/8/20

### **Website Visitors**

- 557 unique visitor per day in the last 30 days (552 last month) → +1% increase
- 17,260 total unique visitors in the last 30 days (17,127 last month)