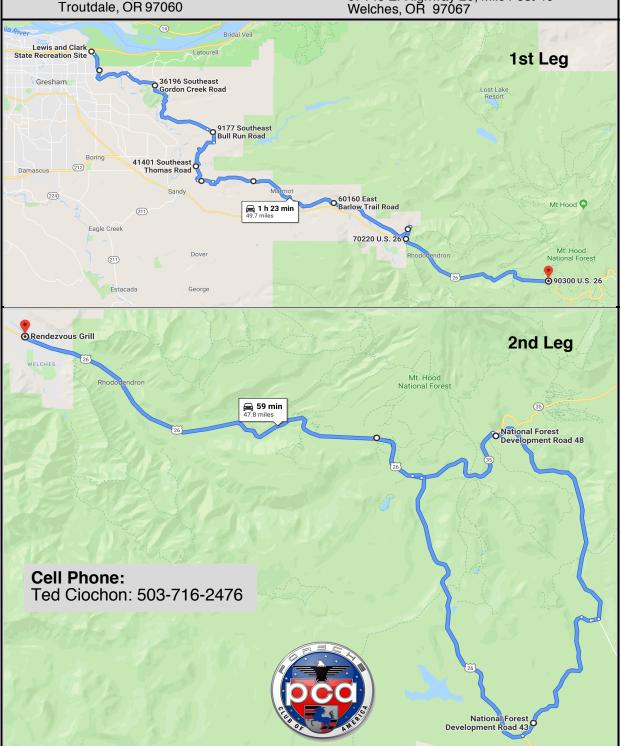

## October 2019 - Midweek Casual Drive

Drive from Lewis & Clark Recreation Area to Rendevouz Grill, Welches, ~2 1/2 hrs

Depart from: Lewis & Clark Recreation Area 1 Jordan Rd,

Lunch at: Rendezvous Grill 67149 E. Highway 26, Mile Post 40 Welches, OR 97067

| #  | ✓ | @ Odo | Turn          | Instruction                                                                                           | Drive |
|----|---|-------|---------------|-------------------------------------------------------------------------------------------------------|-------|
|    |   |       |               | <b>②</b> ZERO Odometer NOW / Headlights ON <b>○</b>                                                   |       |
| 1  |   | 0.0   | 4             | EXIT LEFT from parking onto Jordan Road.                                                              | 0.2   |
| 2  |   | 0.2   | 4             | <b>LEFT</b> at SS onto Historic Columbia River Highway.                                               | 4.4   |
| 3  |   | 4.6   |               | STRAIGHT onto SE Hurlburt Road. Sign at intersection.                                                 | 2.1   |
| 4  |   | 6.7   | _             | <b>RIGHT</b> at SS onto SE Gordon Creek Road. Road changes name to S.E. Bull Run Road at County line. | 8.2   |
| 5  |   | 8.6   |               | Caution: Sharp LFT hairpin then RT curves going uphill.                                               |       |
| 6  |   | 14.9  | +             | RIGHT to stay on SE Bull Run Road.                                                                    | 3.0   |
| 7  |   | 17.9  | 4             | <b>LEFT</b> onto SE Ten Eyck Rd. SS with poor signage on the right in bushes.                         | 1.5   |
| 8  |   | 19.4  | 4             | LEFT onto SE Marmot Road.                                                                             | 11.4  |
| 9  |   | 20.7  | $\triangle$   | Caution: Sharp LFT hairpin; then twisty road with tight turns.                                        |       |
| 10 |   | 30.8  | 4             | <b>LEFT</b> onto Barlow Trail Rd at SS 'T' intersection.                                              | 6.7   |
| 12 |   | 37.5  | <u></u>       | RIGHT onto E. Lolo Pass Road at SS 'T' intersection.                                                  | 1.2   |
| 13 |   | 38.7  | 4             | LEFT onto Highway 26 at SS.                                                                           | 11.7  |
| 14 |   | 50.4  | 4             | ARRIVE at Rest Area. Chevron station if need fuel.                                                    |       |
| 15 |   |       | 4             | <b>LEFT</b> out of Rest Area onto Highway 26.                                                         | 2.3   |
| 16 |   | 52.7  | $\rightarrow$ | RIGHT exit ramp onto Highway 35 toward Hood River.                                                    | 4.7   |
| 17 |   | 57.4  | <b> </b>      | RIGHT into parking area. Continue on NF-48 in back of parking area.                                   | 9.0   |
| 18 |   | 66.4  | +             | RIGHT onto NF-43. Sign obscure on the right side.                                                     | 5.9   |
| 19 |   |       | $\triangle$   | <b>Caution:</b> First several miles of NF-43 has numerous patches and several pot holes.              |       |
| 20 |   | 66.9  | $\triangle$   | Caution: Large pot hole in center of road. Drive to the left to avoid.                                |       |
| 21 |   | 69.9  |               | Caution: Medium size pot hole on right side of road.                                                  |       |
| 22 |   | 71.9  | <u>^</u>      | Caution: Cattle guard.                                                                                |       |
| 23 |   | 72.3  | <b> </b>      | RIGHT onto Highway 26 at SS 'T' intersection.                                                         | 26.5  |
| 24 |   | 98.8  | +             | RIGHT to Rendezvous Grill. 67149 E. Hwy 26, Welches, OR. Lunch                                        |       |