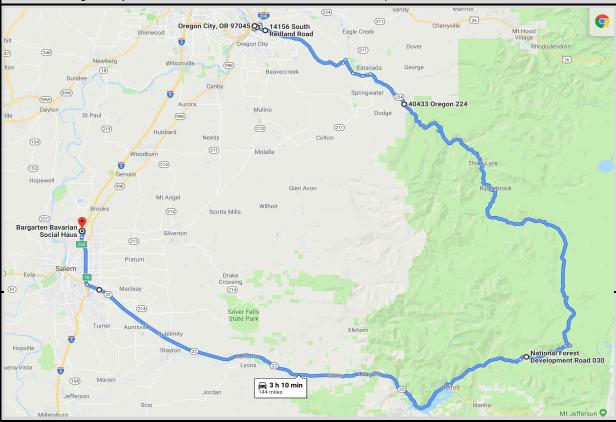

## October 2019 - SUVs and Schnitzel

From Oregon City along the Clackamas River to Bargarten in Keizer, ~3 3/4 hrs

**Depart from:** Starbucks Parking Lot 1900 SE\_McLoughlin Blvd., Oregon City, OR 97045

## Lunch at:

Bargarten Bavarian Social Haus 6045 Keizer Station Blvd, Keizer, OR 97303

## **Start and Re-Group Locations** Bargarten Bavarian Social Haus Bed Bath & Beyond 😩 😊 Meet-Up Area Re-Group Area

| #  | ✓ | @ Odo | Turn     | Instruction                                                                          | Drive |
|----|---|-------|----------|--------------------------------------------------------------------------------------|-------|
|    |   |       |          | <b>②</b> ZERO Odometer NOW / Headlights ON <b>○</b>                                  |       |
|    |   | 0     |          | MEET UP at Starbucks Parking Lot,<br>1900 SE McLoughlin Blvd., Oregon City, OR 97045 | 0.05  |
| 1  |   | 0.1   | 4        | LEFT from parking area toward McLoughlin Blvd                                        | 0.05  |
| 2  |   | 0.1   | 4        | LEFT at Light onto McLoughlin Blvd                                                   | 0.4   |
| 3  |   | 0.5   | 4        | LEFT at Light onto 14th Street                                                       | 0.1   |
| 4  |   | 0.6   | 4        | LEFT at Light onto Washington Street                                                 | 0.4   |
| 5  |   | 1.0   | <b>─</b> | RIGHT into End of Oregon Trail Parking Lot to REGROUP                                | 0.1   |
| 6  |   | 1.1   | 14       | LEFT AND IMMEDIATE RIGHT onto Washington Street                                      | 0.5   |
| 7  |   | 1.6   |          | RIGHT onto Prairie Schooner Way / Washington St                                      | 0.1   |
| 8  |   | 1.7   | <u></u>  | RIGHT use right lane to turn onto OR-213 S                                           | 0.3   |
| 9  |   | 2.0   | <u></u>  | RIGHT at first cross street onto Redland Rd                                          | 12.3  |
| 10 |   | 14.3  | <u> </u> | RIGHT onto S Springwater Rd                                                          | 1.9   |
| 11 |   | 16.2  | 4        | <b>LEFT</b> onto S Heyden Rd                                                         | 1.2   |
| 12 |   | 17.4  | 4        | <b>LEFT</b> at SS onto Hwy 211 Woodburn - Estacada Hwy                               | 1.0   |
| 13 |   | 18.4  | <u></u>  | RIGHT onto OR-224 E                                                                  | 19.6  |
| 14 |   | 38.0  | 4        | <b>LEFT</b> for Rest Stop at Ripplebrook Camp Store   ♠   ♠                          | 0.0   |
|    |   |       |          |                                                                                      |       |
|    |   | 0     |          |                                                                                      | 0     |
| 15 |   | 0.0   | 4        | LEFT CAREFULLY out of Parking Area and follow OR-224 E                               | 0.2   |
| 16 |   | 0.2   | _        | STRAIGHT OR-224 E becomes NF-46                                                      | 28.6  |
| 17 |   | 28.8  | <u></u>  | SLIGHT RIGHT continue on NF-46 (DO NOT TURN LEFT)                                    | 5.6   |
| 18 |   | 34.4  | _        | STRAIGHT continue on NF-30 / Breitenbush Rd SE                                       | 10.4  |
| 19 |   | 44.8  | <u></u>  | RIGHT at SS onto OR-22 W / N Santiam Hwy E                                           | 0.3   |
| 20 |   | 45.1  | <u></u>  | RIGHT into Detroit Ranger Station for REST STOP                                      | 0.0   |