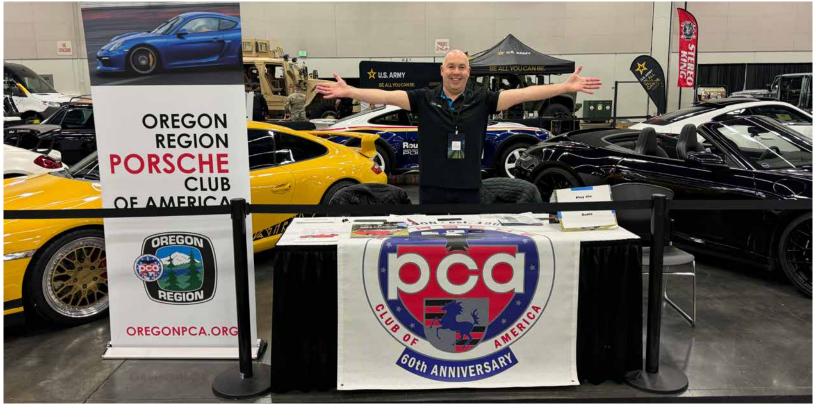

(Above) Member Jim Goetsch working the desk. (Below) Member Mo Selim looking over the cars.

## PHOTOS BY CAROLE HEDSTROM **AND VALERIE MENELY**

ere are some photos from our booth at the Auto Show in Portland, January 22 to January 25. This was a great team effort of members from Oregon Region, Cascade Region, Matrix Integrated, and Porsche Beaverton. If you have not already done so, please see the President and VP messages with stories of this event.