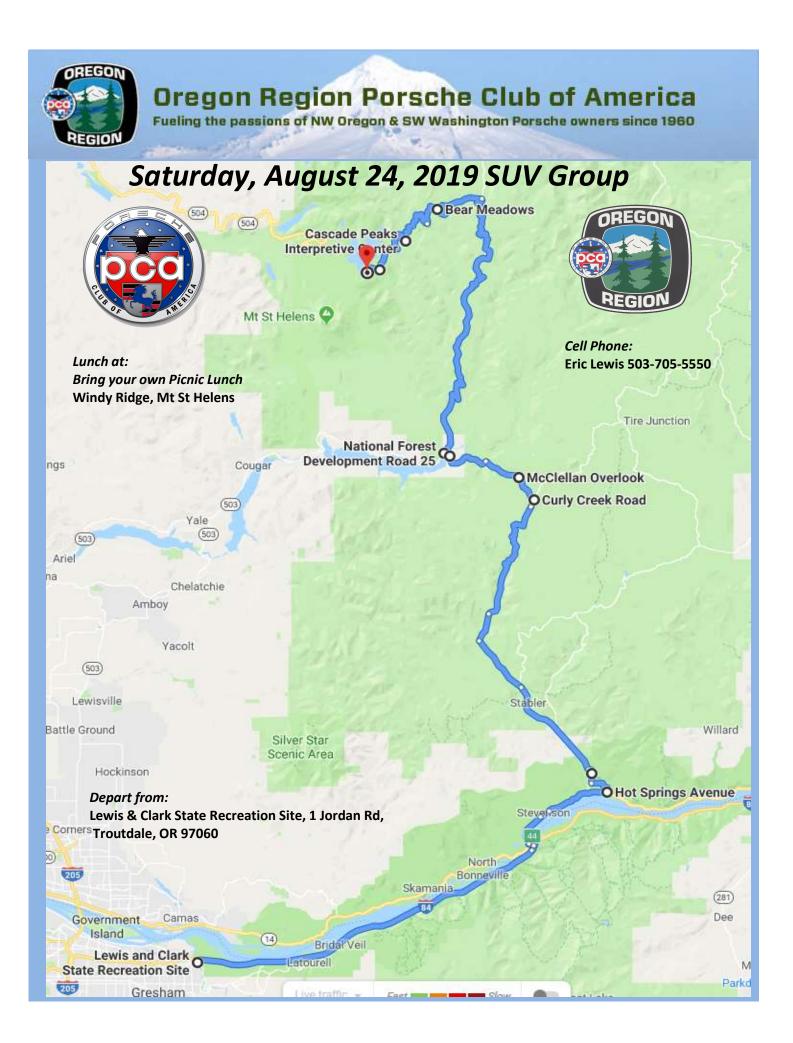

| #  | ✓ | @ Odo | Turn          | Instruction                                              | Drive    |
|----|---|-------|---------------|----------------------------------------------------------|----------|
|    |   |       |               | Ø ZERO Odometer NOW / Headlights ON ∫≣                   |          |
| 1  |   | 0.0   | ſ             | EXIT RIGHT from parking onto Crown Point Highway         | 0.5      |
| 2  |   | 0.5   | $\rightarrow$ | RIGHT onto entrance for I-84 East                        | 25.6     |
| 3  |   | 26.1  | (             | EXIT RIGHT onto Exit 44 (Cascade Locks/Stevenson)        | 0.7      |
| 4  |   | 26.8  | $\mathbf{}$   | <b>RIGHT</b> Bridge of Gods entrance (Toll Booth \$2)    | 2.4      |
| 5  |   | 29.2  | ſ             | RIGHT at Stop Sign onto WA-14 East (Stevenson/Kennewick) | 3.0      |
| 6  |   | 32.2  |               | SLIGHT RIGHT onto TRUCK ROUTE to bypass downtown         | 4.6      |
| 7  |   | 36.8  | ſ             | LEFT onto Hot Springs Ave (Carson)                       | 1.7      |
| 8  |   | 38.5  | ł             | RIGHT onto Metzger Rd                                    | 1.2      |
| 9  |   | 39.7  | t             | RIGHT onto Wind River Hwy                                | 25.4     |
| 10 |   | 65.1  | <b>س</b> ا    | LEFT onto Curly Creek Rd (Mt St Helens/Windy Ridge)      | 2.1      |
| 11 |   | 67.2  | ſ             | LEFT into McClellan View Point (Nice view on clear day)  |          |
| 12 |   |       |               | ZERO Odometer NOW / Headlights ON                        | <b>Å</b> |
| 13 |   | 0.0   | ſ             | LEFT onto Curly Creek Rd                                 | 3        |
| 14 |   | 3.0   | ſ             | LEFT at Stop Sign onto NF-90 (Cougar)                    | 4.2      |
| 15 |   |       |               | CAUTION watch for drop outs, slides & rough road         |          |
| 16 |   | 7.2   | ſ             | RIGHT at Stop Sign onto NF-25 (Mt St Helens/Windy Ridge) | 25.0     |
| 17 |   |       |               | CAUTION watch for drop outs, slides & rough road         |          |
| 18 |   | 32.2  | ſ             | LEFT onto NF-99                                          | 4.6      |
| 19 |   |       |               | CAUTION watch for drop outs, slides & rough road         |          |
| 20 |   | 36.8  | 4             | LEFT into Bear Meadows                                   | 6.0      |
| 21 |   | 42.8  | ኅ             | LEFT into Cascade Peaks Interpretive Center              | 4.5      |
| 22 |   | 47.3  | 4             | LEFT Smith Creek Viewpoint                               | 1.1      |
| 23 |   | 48.4  | ŕ             | Windy Ridge Viewpoint                                    | ۳٩       |